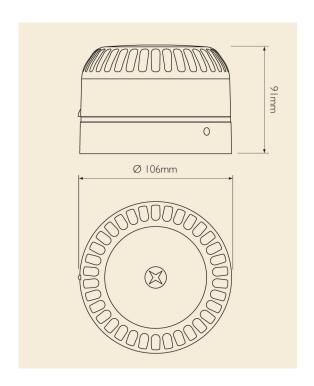

## **Technical**

| Voltage                       | 10 to 60Vdc (*1)                                                            |                        |
|-------------------------------|-----------------------------------------------------------------------------|------------------------|
| Current                       | Solex 3 - 35mA @24Vdc<br>Solex 10 - 80mA @ 24Vdc<br>Solex 15 - 220mA @24Vdc |                        |
| Light source                  | Xenon                                                                       |                        |
| Light output                  | Solex 3 - 2.5Cd<br>Solex 10 - 10Cd<br>Solex 15 - 15Cd                       |                        |
| Flash rate                    | l Hz                                                                        |                        |
| Synchronisation               | 10ms over 30mins                                                            |                        |
| Temperature                   | - 25°C to + 70°C                                                            |                        |
| Monitoring                    | Reverse polarity                                                            |                        |
| Anti-tamper<br>(where fiited) | Normally closed contact. Contacts open when beacon removed from base        |                        |
| Protection                    | IP54 Shallow base                                                           | IP65 Deep & U base     |
| Construction                  | Base ABS FR                                                                 | Lens PC                |
| Weight                        | 0.15Kg - Shallow base                                                       | 0.18Kg - Deep & U base |
| Lens colour                   | Red, amber, blue, green or clear                                            |                        |