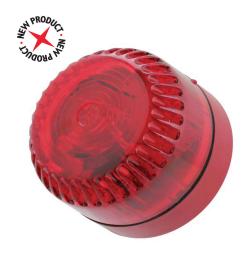

## **Product Overview**

The Solex range of xenon beacons are a replacement for the earlier BE and Inergi (IB) beacons. The increased functionality of the Solex permits a much reduced range of products and therefore allows a simplified stock holding and easier choice for the installer. The wide operating voltage, increased efficiency and automatic synchronisation of the Solex make them a universal solution for all types of alarm and monitoring system.

- WIDE OPERATING VOLTAGE UP TO 60Vdc
- CURRENT SURGE SUPPRESSION
- AUTOMATIC SYNCHRONISATION
- HIGH EFFICIENCY
- CONSTANT PERFORMANCE OVER VOLTAGE RANGE
- LOCKING BASE
- TAMPER SWITCH FOR SECURITY APPLICATIONS
- FIVE LENS COLOURS

## **Technical**

| Voltage                       | 10 to 60Vdc (*1)                                                            |                        |
|-------------------------------|-----------------------------------------------------------------------------|------------------------|
| Current                       | Solex 3 - 35mA @24Vdc<br>Solex 10 - 80mA @ 24Vdc<br>Solex 15 - 220mA @24Vdc |                        |
| Light source                  | Xenon                                                                       |                        |
| Light output                  | Solex 3 - 2.5Cd<br>Solex 10 - 10Cd<br>Solex 15 - 15Cd                       |                        |
| Flash rate                    | l Hz                                                                        |                        |
| Synchronisation               | 10ms over 30mins                                                            |                        |
| Temperature                   | - 25°C to + 70°C                                                            |                        |
| Monitoring                    | Reverse polarity                                                            |                        |
| Anti-tamper<br>(where fiited) | Normally closed contact. Contacts open when beacon removed from base        |                        |
| Protection                    | IP54 Shallow base                                                           | IP65 Deep & U base     |
| Construction                  | Base ABS FR                                                                 | Lens PC                |
| Weight                        | 0.15Kg - Shallow base                                                       | 0.18Kg - Deep & U base |
| Lens colour                   | Red, amber, blue, green or clear                                            |                        |